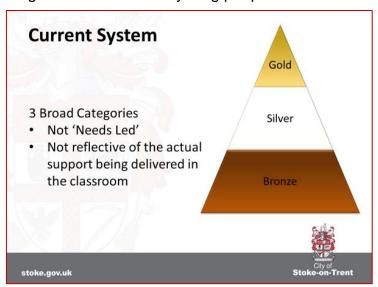

# Stoke-on-Trent City Council Proposed SEND Banding Matrix Summary

The council is proposing to move away from the current system of three broad categories of funding for all children and young people with SEND needs: